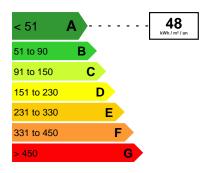

now to arrange a viewing!

#DestinationRiviera

### Euro 790 000

#### **FEATURES**



| City              | Roquebrune-Cap-Martin | Charges co-ownership: | Euro / month 500 |
|-------------------|-----------------------|-----------------------|------------------|
| Surface :         | 58 m²                 | Honorary payable by : | seller           |
| Carrez surface :  | 58 m²                 | Number of bedrooms :  | 2                |
| Terrace surface : | 92 m²                 | Number of terrace :   | 2                |
| Type of parking : | Garage                |                       |                  |
|                   |                       |                       |                  |

**Destination Riviera** 251 Promenade Albert Camus -06190 Roquebrune-Cap-Martin France





# Date of energy audit: