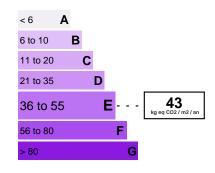

ow to arrange a viewing!

#DestinationRiviera

### Euro 790 000

#### **FEATURES**



| City              | Roquebrune-Cap-Martin | Charges co-ownership: | Euro / month 500 |
|-------------------|-----------------------|-----------------------|------------------|
| Surface :         | 58 m²                 | Honorary payable by : | seller           |
| Carrez surface :  | 58 m²                 | Number of bedrooms :  | 2                |
| Terrace surface : | 92 m²                 | Number of terrace :   | 2                |
| Type of parking : | Garage                |                       |                  |
|                   |                       |                       |                  |

**Destination Riviera** 251 Promenade Albert Camus -06190 Roquebrune-Cap-Martin France





# Date of energy audit: