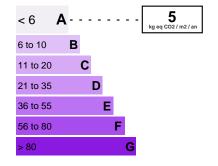

restaurants and renowned nightlife.

Why choose this villa?

Nestled in an exclusive and peaceful setting, this property is the ideal choice for those who want a life of privacy without giving up access to the best attractions of the French Riviera.

? Book a private viewing now and be captivated by the unique charm of this villa.

#DestinationRiviera

## Euro 920 000

#### **FEATURES**

| City               | Roquebrune-Cap-Martin | Number of bedrooms :  | 3       |
|--------------------|-----------------------|-----------------------|---------|
| Carrez surface :   | 114 m²                | Honorary payable by : | seller  |
| Number of pieces : | 5 pieces              | Type of parking :     | Outside |
|                    |                       |                       |         |





## Date of energy audit: