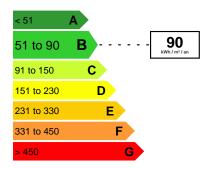

well as access to the marble terrace with incredible sea views. A storage room, 1 garage and 2 outdoor parking spaces are located in an independent building. The flat has a private plot of about 200 sqm on which you can build a private pool with terraces. #DestinationRiviera

#### Euro 4 300 000

#### **FEATURES**

City Roquebrune-Cap-Martin Charges co-ownership: Euro / month 400



| Surface :         | 200 m² | Honorary payable by : | seller  |
|-------------------|--------|-----------------------|---------|
| Carrez surface :  | 200 m² | Number of bedrooms :  | 3       |
| Terrace surface : | 80 m²  | Type of parking :     | Outside |
|                   |        |                       |         |

**Destination Riviera** 251 Promenade Albert Camus -06190 Roquebrune-Cap-Martin France





## Date of energy audit: