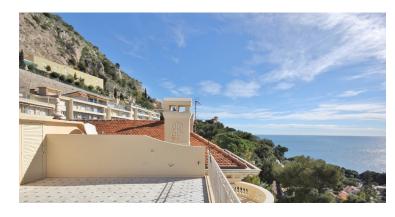

# BELLE ÉPOQUE PENTHOUSE WITH BREATHTAKING VIEWS OVER MONACO - 100M FROM THE PRINCIPALITY

Reference 06190\_AC

### **DESCRIPTION OF THE PROPERTY**

In a privileged residence only 100 metres from the Principality of Monaco. In the heart of a private park overlooking the Principality of Monaco and overlooking Cap Martin, an exceptional Belle Epoque building built in 1890 by the famous architect Henri Schmidt, surrounded by lush vegetation and landscaping. The top floor flat is decorated with elegant and precious Louis XV style furnishings: a replica of the Versailles parquet floor in Tuscany, handmade Arizzi light fixtures, Devon & Devon bathroom fixtures, Italian marble bathrooms, Kuppersbusch kitchen appliances, antiques. The penthouse consists of a living room with access to a terrace with views of the Principality of Monaco, 4 bedrooms, 3 bathrooms and a separate kitchen-dining room, a 71m² attic room (second floor), as well as access to the marble terrace with incredible sea views. A storage room, 1 garage and 2 outdoor parking spaces are located in an independent building. The flat has a private plot of about 200 sqm on which you can build a private pool with terraces. #DestinationRiviera