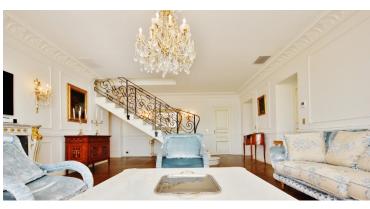

### **DESCRIPTION OF THE PROPERTY**

In a privileged residence only 100 metres from the Principality of Monaco. In the heart of a private park overlooking the Principality of Monaco and overlooking Cap Martin, an exceptional Belle Epoque building built in 1890 by the famous architect Henri Schmidt, surrounded by lush vegetation and landscaping. The top floor flat is decorated with elegant and precious Louis XV style furnishings: a replica of the Versailles parquet floor in Tuscany, handmade Arizzi light fixtures, Devon & Devon bathroom fixtures, Italian marble bathrooms, Kuppersbusch kitchen appliances, antiques. The penthouse consists of a living room with access to a terrace with views of the Principality of Monaco, 4 bedrooms, 3 bathrooms and a separate kitchen-dining room, a 71m² attic room (second floor), as well as access to the marble terrace with incredible sea views. A storage room, 1 garage and 2 outdoor parking spaces are located in an independent building. The flat has a private plot of about 200 sqm on which you can build a private pool with terraces. #DestinationRiviera