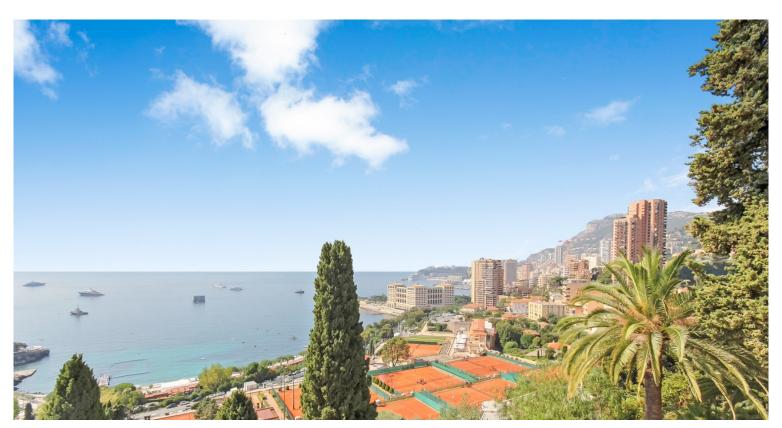

### **DESCRIPTION OF THE PROPERTY**

In a privileged residence only 100 metres from the Principality of Monaco. In the heart of a private park overlooking the Principality of Monaco and overlooking Cap Martin, an exceptional Belle Epoque building built in 1890 by the famous architect Henri Schmidt, surrounded by lush vegetation and landscaping. The top floor flat is decorated with elegant and precious Louis XV style furnishings: a replica of the Versailles parquet floor in Tuscany, handmade Arizzi light fixtures, Devon & Devon bathroom fixtures, Italian marble bathrooms, Kuppersbusch kitchen appliances, antiques. The penthouse consists of a living room with access to a terrace with views of the Principality of Monaco, 4 bedrooms, 3 bathrooms and a separate kitchen-dining room, a 71m² attic room (second floor), as well as access to the marble terrace with incredible sea views. A storage room, 1 garage and 2 outdoor parking spaces are located in an independent building. The flat has a private plot of about 200 sqm on which you can build a private pool with terraces. #DestinationRiviera