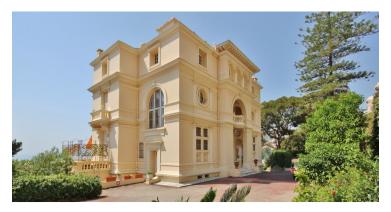

### **DESCRIPTION OF THE PROPERTY**

In a privileged residence only 100 metres from the Principality of Monaco. In the heart of a private park overlooking the Principality of Monaco and overlooking Cap Martin, an exceptional Belle Epoque building built in 1890 by the famous architect Henri Schmidt, surrounded by lush vegetation and landscaping. The top floor flat is decorated with elegant and precious Louis XV style furnishings: a replica of the Versailles parquet floor in Tuscany, handmade Arizzi light fixtures, Devon & Devon bathroom fixtures, Italian marble bathrooms, Kuppersbusch kitchen appliances, antiques. The penthouse consists of a living room with access to a terrace with views of the Principality of Monaco, 4 bedrooms, 3 bathrooms and a separate kitchen-dining room, a 71m² attic room (second floor), as well as access to the marble terrace with incredible sea views. A storage room, 1 garage and 2 outdoor parking spaces are located in an independent building. The flat has a private plot of about 200 sqm on which you can build a private pool with terraces. #DestinationRiviera