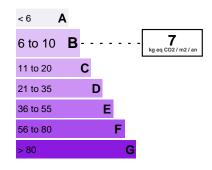

ll as access to the marble terrace with incredible sea views. A storage room, 1 garage and 2 outdoor parking spaces are located in an independent building. The flat has a private plot of about 200 sqm on which you can build a private pool with terraces. #DestinationRiviera

#### Euro 4 300 000

#### **FEATURES**

City Roquebrune-Cap-Martin Charges co-ownership: Euro / month 400



| Surface :         | 200 m² | Honorary payable by : | seller  |
|-------------------|--------|-----------------------|---------|
| Carrez surface :  | 200 m² | Number of bedrooms :  | 3       |
| Terrace surface : | 80 m²  | Type of parking :     | Outside |
|                   |        |                       |         |

**Destination Riviera** 251 Promenade Albert Camus -06190 Roquebrune-Cap-Martin France





## Date of energy audit: