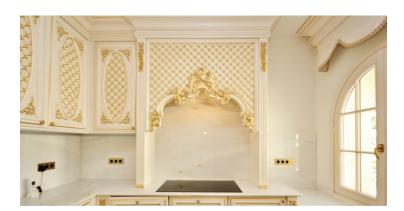

### **DESCRIPTION OF THE PROPERTY**

In a privileged residence only 100 metres from the Principality of Monaco. In the heart of a private park overlooking the Principality of Monaco and overlooking Cap Martin, an exceptional Belle Epoque building built in 1890 by the famous architect Henri Schmidt, surrounded by lush vegetation and landscaping. The top floor flat is decorated with elegant and precious Louis XV style furnishings: a replica of the Versailles parquet floor in Tuscany, handmade Arizzi light fixtures, Devon & Devon bathroom fixtures, Italian marble bathrooms, Kuppersbusch kitchen appliances, antiques. The penthouse consists of a living room with access to a terrace with views of the Principality of Monaco, 4 bedrooms, 3 bathrooms and a separate kitchen-dining room, a 71m² attic room (second floor), as well as access to the marble terrace with incredible sea views. A storage room, 1 garage and 2 outdoor parking spaces are located in an independent building. The flat has a private plot of about 200 sqm on which you can build a private pool with terraces. #DestinationRiviera