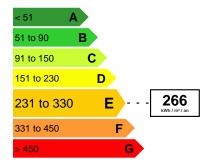

**FEATURES**

| City                       | Roquebrune-Cap-Martin | Property tax :       | Euro / year 1 006 |
|----------------------------|-----------------------|----------------------|-------------------|
| Free at the time of sale : | Yes                   | Surface :            | 70 m²             |
| Honorary payable by :      | seller                | Carrez surface :     | 70 m²             |
| Number of pieces :         | 3 pieces              | Number of bedrooms : | 2                 |
| Terrace:                   | Yes                   | Fenced garden :      | Yes               |
| Type of parking :          | Garage                |                      |                   |
|                            |                       |                      |                   |





### Date of energy audit: