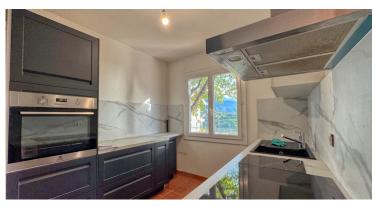

Inside, you will find:

A bright living room, with the option of creating an open-plan living area if you wish.

A practical and functional separate kitchen.

A modern shower room.

A separate WC.

Two comfortable bedrooms, ideal for a small family or guests.