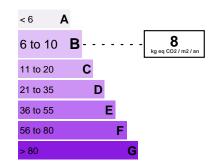

*FEATURES**

| City                       | Roquebrune-Cap-Martin | Property tax :       | Euro / year 1 006 |
|----------------------------|-----------------------|----------------------|-------------------|
| Free at the time of sale : | Yes                   | Surface :            | 70 m²             |
| Honorary payable by :      | seller                | Carrez surface :     | 70 m²             |
| Number of pieces :         | 3 pieces              | Number of bedrooms : | 2                 |
| Terrace:                   | Yes                   | Fenced garden :      | Yes               |
| Type of parking :          | Garage                |                      |                   |
|                            |                       |                      |                   |





### Date of energy audit: