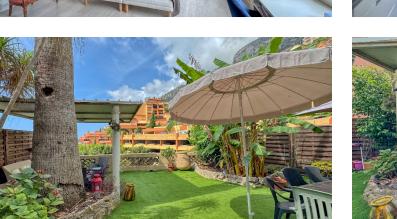

The villa is spread over three levels, offering bright and well-distributed spaces. On the ground floor, a welcoming kitchen opens onto a large 26-square-meter veranda, perfect for outdoor dining and relaxation. The veranda provides direct access to the garden, offering a stunning sea view.

The property is completed by a convenient assigned parking space located in front of the villa, ensuring easy access and practicality.

This villa represents a rare opportunity for those seeking a charming solution in the heart of the Cabbè district, just minutes from Monaco, immersed in absolute tranquility with a stunning sea view.