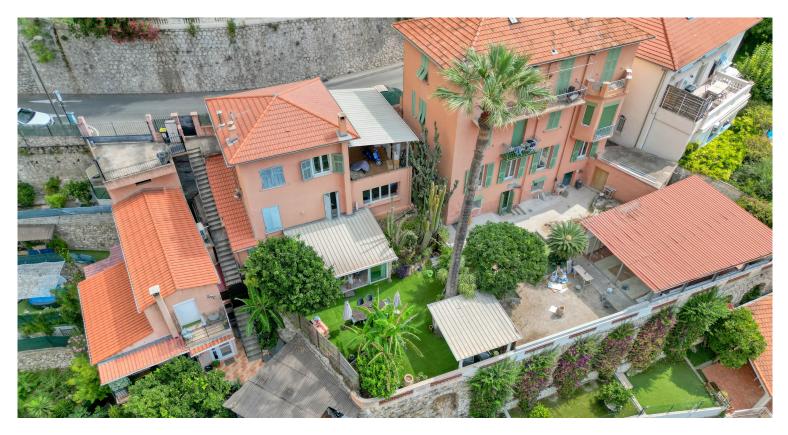

## **DESCRIPTION OF THE PROPERTY**

In the prestigious Cabbè district, just a few steps from the Principality of Monaco and beautiful beaches, we offer for sale a charming detached villa, ideal for those seeking an exclusive residence in a quiet and private setting.

The villa is spread over three levels, offering bright and well-distributed spaces. On the ground floor, a welcoming kitchen opens onto a large 26-square-meter veranda, perfect for outdoor dining and relaxation. The veranda provides direct access to the garden, offering a stunning sea view.

On the first floor, two air-conditioned bedrooms offer breathtaking sea views, ensuring comfort and an unforgettable wake-up. On the same level, there is a modern, well-finished bathroom.

The second floor, located at street level, includes two additional air-conditioned bedrooms, a bathroom, and a canopy that adds a rustic touch, providing a covered outdoor space.

The property is completed by a convenient assigned parking space located in front of the villa, ensuring easy access and practicality.

This villa represents a rare opportunity for those seeking a charming solution in the heart of the Cabbè district, just minutes from Monaco, immersed in absolute tranquility with a stunning sea view.