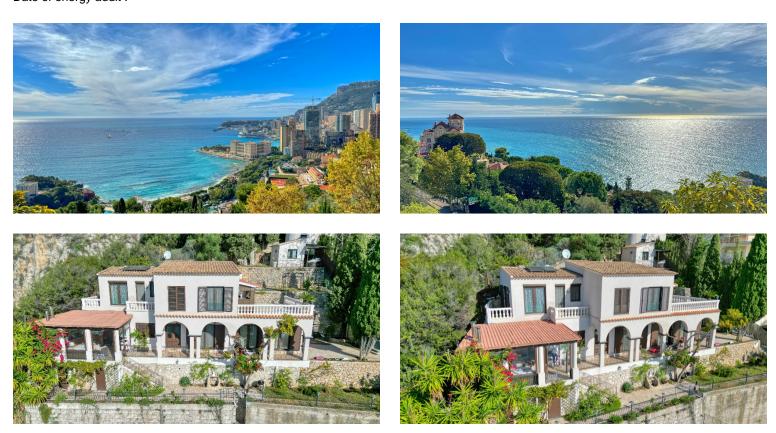

### **DESCRIPTION OF THE PROPERTY**

Magnificent property with panoramic views of the Principality of Monaco and the Mediterranean Sea... this property on the outskirts of Monte Carlo not only offers sublime views but also provides its residents with unique living comfort thanks to its vast dimensions.

The property consists of 3 structures, the main property consists of a house of around 200 with large sunny terraces. On the ground floor there is a beautiful, functional, independent kitchen followed by a dining room and a large living room; on the first floor there is a beautiful master bedroom with bathroom, hammam and personalised dressing room, as well as 2 other large bedrooms with sea views and another bathroom.

The other two smaller structures house two independent bedrooms that can be used for guests or staff, and both enjoy breathtaking views!

Possibility of creating an infinity pool to take full advantage of the views.