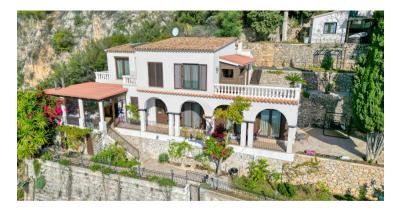

The property consists of 3 structures, the main property consists of a house of around 200 with large sunny terraces. On the ground floor there is a beautiful, functional, independent kitchen followed by a dining room and a large living room; on the first floor there is a beautiful master bedroom with bathroom, hammam and personalised dressing room, as well as 2 other large bedrooms with sea views and another bathroom.

The other two smaller structures house two independent bedrooms that can be used for guests or staff, and both enjoy breathtaking views!

Possibility of creating an infinity pool to take full advantage of the views.