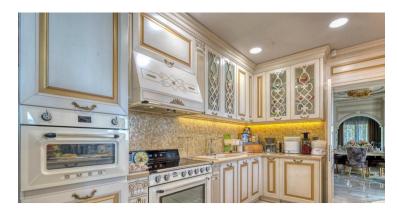

The property consists of 3 structures, the main property consists of a house of around 200 with large sunny terraces. On the ground floor there is a beautiful, functional, independent kitchen followed by a dining room and a large living room; on the first floor there is a beautiful master bedroom with bathroom, hammam and personalised dressing room, as well as 2 other large bedrooms with sea views and another bathroom.