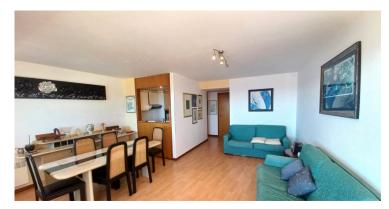

The entrance immediately opens onto the bright living room with direct access to the terrace and the semi-open kitchen. Continuing, there is a first full bathroom with a shower, a series of convenient built-in wardrobes, and access to the bedroom, also featuring several closets, direct access to the terrace, and an en-suite bathroom with a bathtub.