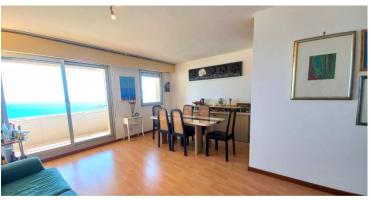

The entrance immediately opens onto the bright living room with direct access to the terrace and the semi-open kitchen. Continuing, there is a first full bathroom with a shower, a series of convenient built-in wardrobes, and access to the bedroom, also featuring several closets, direct access to the terrace, and an en-suite bathroom with a bathtub.

The highlight is the large, very bright terrace that surrounds the apartment and faces south over the Golfe Bleu and Monaco.

The apartment is an excellent investment opportunity to live in or spend holidays in the most sought-after area of Roquebrune. The property is completed by a storage room on the same floor and a parking space within the condominium.