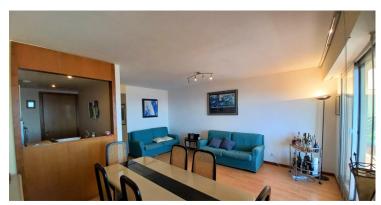

The entrance immediately opens onto the bright living room with direct access to the terrace and the semi-open kitchen. Continuing, there is a first full bathroom with a shower, a series of convenient built-in wardrobes, and access to the bedroom, also featuring several closets, direct access to the terrace, and an en-suite bathroom with a bathtub.