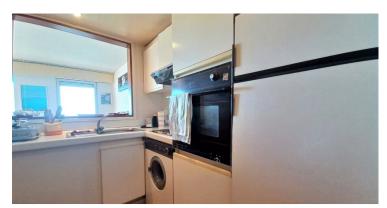

The entrance immediately opens onto the bright living room with direct access to the terrace and the semi-open kitchen. Continuing, there is a first full bathroom with a shower, a series of convenient built-in wardrobes, and access to the bedroom, also featuring several closets, direct access to the terrace, and an en-suite bathroom with a bathtub.