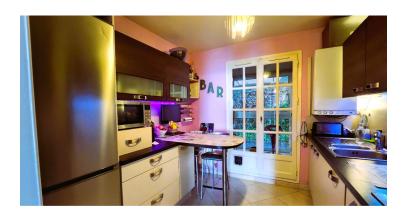

The entrance leads directly to a spacious living room opening onto a terrace with breathtaking sea views. The separate kitchen provides access to a 14-square-meter loggia, perfect for creating an additional living space.