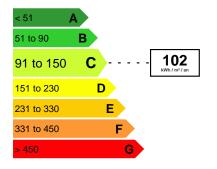

## **FEATURES**

| City                       | Roquebrune-Cap-Martin | Surface :             | 74 m²             |
|----------------------------|-----------------------|-----------------------|-------------------|
| Charges co-ownership:      | Euro / month 300      | Number of bedrooms :  | 2                 |
| Terrace surface :          | 9 m²                  | Type of parking :     | Covered           |
| Carrez surface :           | 74 m²                 | Property tax :        | Euro / year 1 290 |
| Free at the time of sale : | Yes                   | Honorary payable by : | seller            |
| Date of energy audit :     | 11/19/2024            |                       |                   |
|                            |                       |                       |                   |

Date of energy audit: 11/19/2024