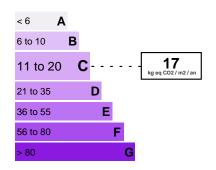

## **FEATURES**

| City                       | Roquebrune-Cap-Martin | Surface :             | 74 m²             |
|----------------------------|-----------------------|-----------------------|-------------------|
| Charges co-ownership:      | Euro / month 300      | Number of bedrooms :  | 2                 |
| Terrace surface :          | 9 m²                  | Type of parking :     | Covered           |
| Carrez surface :           | 74 m²                 | Property tax :        | Euro / year 1 290 |
| Free at the time of sale : | Yes                   | Honorary payable by : | seller            |
| Date of energy audit :     | 11/19/2024            |                       |                   |
|                            |                       |                       |                   |

Date of energy audit: 11/19/2024