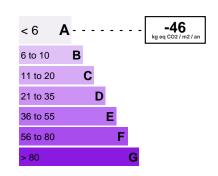

o unwind after a long day or on weekends. The apartment also includes a private garage.

This property offers the perfect balance of luxury, comfort, and design, ideal for those who aspire to live in a dream location with exclusive amenities and all conveniences at hand.

#DestinationRiviera

Euro 2 000 000



## **FEATURES**

| City              | Beausoleil | Charges co-ownership: | Euro / month 400 |
|-------------------|------------|-----------------------|------------------|
| Surface :         | 150 m²     | Honorary payable by : | seller           |
| Carrez surface :  | 150 m²     | Number of bedrooms :  | 2                |
| Terrace surface : | 50 m²      | Type of parking :     | Garage           |
|                   |            |                       |                  |





## Date of energy audit: