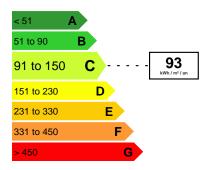

to unwind after a long day or on weekends. The apartment also includes a private garage.

This property offers the perfect balance of luxury, comfort, and design, ideal for those who aspire to live in a dream location with exclusive amenities and all conveniences at hand.

#DestinationRiviera

Euro 2 000 000



## **FEATURES**

| City              | Beausoleil | Charges co-ownership: | Euro / month 400 |
|-------------------|------------|-----------------------|------------------|
| Surface :         | 150 m²     | Honorary payable by : | seller           |
| Carrez surface :  | 150 m²     | Number of bedrooms :  | 2                |
| Terrace surface : | 50 m²      | Type of parking :     | Garage           |
|                   |            |                       |                  |





## Date of energy audit: