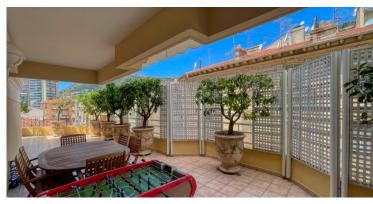

## **DESCRIPTION OF THE PROPERTY**

Beautiful corner flat on the fifth floor of a prestigious residence in the heart of Beausoleil. The apartment comprises an entrance hall giving immediate access to a large, south-facing, bright living room opening onto a spacious loggia. The kitchen is fully fitted and independent. The flat also has three bedrooms with en suite bathrooms and shower rooms. There is also parking and a cellar. Close to all amenities and just a stone's throw from the Principality of Monaco (Casino square, Saint-Charles church, shops in Monte-Carlo).

| Surface :         | 145 m² | Honorary payable by : | seller |
|-------------------|--------|-----------------------|--------|
| Carrez surface :  | 145 m² | Number of bedrooms :  | 3      |
| Terrace surface : | 150 m² | Number of cellars :   | 1      |
| Type of parking : | Garage |                       |        |
|                   |        |                       |        |