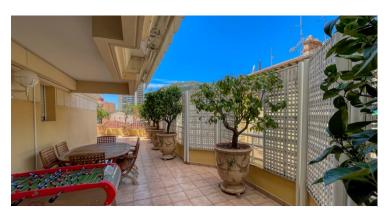

## **DESCRIPTION OF THE PROPERTY**

Beautiful corner flat on the fifth floor of a prestigious residence in the heart of Beausoleil. The apartment comprises an entrance hall giving immediate access to a large, south-facing, bright living room opening onto a spacious loggia. The kitchen is fully fitted and independent. The flat also has three bedrooms with en suite bathrooms and shower rooms. There is also parking and a cellar. Close to all amenities and just a stone's throw from the Principality of Monaco (Casino square, Saint-Charles church, shops in Monte-Carlo).

| Surface :         | 145 m² | Honorary payable by : | seller |
|-------------------|--------|-----------------------|--------|
| Carrez surface :  | 145 m² | Number of bedrooms :  | 3      |
| Terrace surface : | 150 m² | Number of cellars :   | 1      |
| Type of parking : | Garage |                       |        |
|                   |        |                       |        |