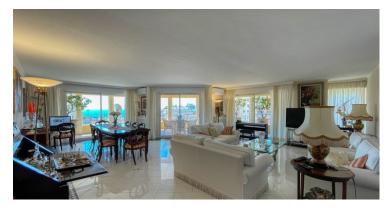

## **DESCRIPTION OF THE PROPERTY**

Beautiful corner flat on the fifth floor of a prestigious residence in the heart of Beausoleil. The apartment comprises an entrance hall giving immediate access to a large, south-facing, bright living room opening onto a spacious loggia. The kitchen is fully fitted and independent. The flat also has three bedrooms with en suite bathrooms and shower rooms. There is also parking and a cellar. Close to all amenities and just a stone's throw from the Principality of Monaco (Casino square, Saint-Charles church, shops in Monte-Carlo).