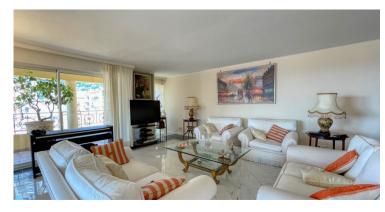

## **DESCRIPTION OF THE PROPERTY**

Beautiful corner flat on the fifth floor of a prestigious residence in the heart of Beausoleil. The apartment comprises an entrance hall giving immediate access to a large, south-facing, bright living room opening onto a spacious loggia. The kitchen is fully fitted and independent. The flat also has three bedrooms with en suite bathrooms and shower rooms. There is also parking and a cellar. Close to all amenities and just a stone's throw from the Principality of Monaco (Casino square, Saint-Charles church, shops in Monte-Carlo).