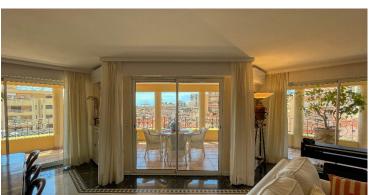

## **DESCRIPTION OF THE PROPERTY**

Beautiful corner flat on the fifth floor of a prestigious residence in the heart of Beausoleil. The apartment comprises an entrance hall giving immediate access to a large, south-facing, bright living room opening onto a spacious loggia. The kitchen is fully fitted and independent. The flat also has three bedrooms with en suite bathrooms and shower rooms. There is also parking and a cellar. Close to all amenities and just a stone's throw from the Principality of Monaco (Casino square, Saint-Charles church, shops in Monte-Carlo).