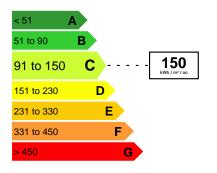

re, Saint-Charles church, shops in Monte-Carlo).

A rare opportunity not to be missed.

#DestinationRiviera

## Euro 2 300 000

#### **FEATURES**

| City                       | Beausoleil | Property tax :         | Euro / year 2 256 |
|----------------------------|------------|------------------------|-------------------|
| Free at the time of sale : | Yes        | Charges co-ownership : | Euro / month 250  |

| Surface :         | 145 m² | Honorary payable by : | seller |
|-------------------|--------|-----------------------|--------|
| Carrez surface :  | 145 m² | Number of bedrooms :  | 3      |
| Terrace surface : | 150 m² | Number of cellars :   | 1      |
| Type of parking : | Garage |                       |        |
|                   |        |                       |        |





#### Date of energy audit: