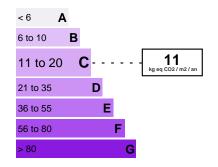

, Saint-Charles church, shops in Monte-Carlo).

A rare opportunity not to be missed.

#DestinationRiviera

## Euro 2 300 000

#### **FEATURES**

| City                       | Beausoleil | Property tax :         | Euro / year 2 256 |
|----------------------------|------------|------------------------|-------------------|
| Free at the time of sale : | Yes        | Charges co-ownership : | Euro / month 250  |

| Surface :         | 145 m² | Honorary payable by : | seller |
|-------------------|--------|-----------------------|--------|
| Carrez surface :  | 145 m² | Number of bedrooms :  | 3      |
| Terrace surface : | 150 m² | Number of cellars :   | 1      |
| Type of parking : | Garage |                       |        |
|                   |        |                       |        |





#### Date of energy audit: