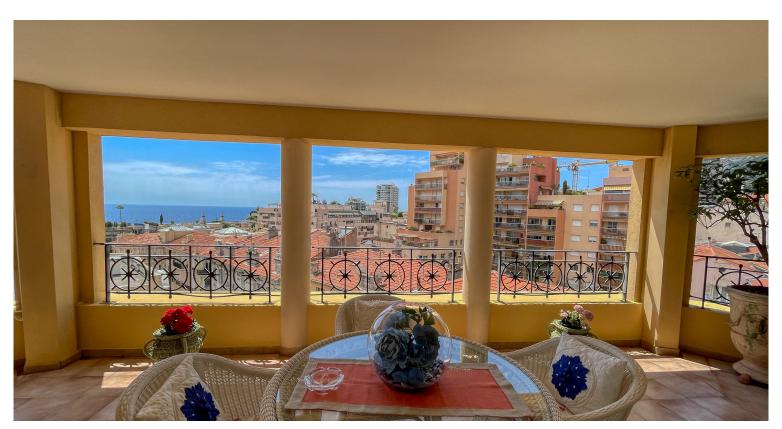

## **DESCRIPTION OF THE PROPERTY**

Beautiful corner flat on the fifth floor of a prestigious residence in the heart of Beausoleil. The apartment comprises an entrance hall giving immediate access to a large, south-facing, bright living room opening onto a spacious loggia. The kitchen is fully fitted and independent. The flat also has three bedrooms with en suite bathrooms and shower rooms. There is also parking and a cellar. Close to all amenities and just a stone's throw from the Principality of Monaco (Casino square, Saint-Charles church, shops in Monte-Carlo).

| Surface :         | 145 m² | Honorary payable by : | seller |
|-------------------|--------|-----------------------|--------|
| Carrez surface :  | 145 m² | Number of bedrooms :  | 3      |
| Terrace surface : | 150 m² | Number of cellars :   | 1      |
| Type of parking : | Garage |                       |        |
|                   |        |                       |        |