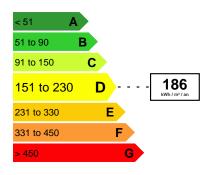

< 6 Α 6 to 10 В 11 to 20 C 21 to 35 D 36 to 55 56 to 80 > 80

Date of energy audit: 06/06/2024