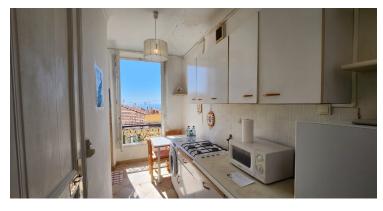

## **DESCRIPTION OF THE PROPERTY**

Beausoleil Centre, Boulevard de la République, 50% ownership of one-bedroom apartment with cellar

Beausoleil centre, in boulevard de la République, a few steps from all amenities and the Principality of Monaco, on the fourth floor of a delightful period building, we propose 50% ownership of a one-bedroom apartment with a view. Upon entering we immediately find the bright living room with bow-window overlooking the rooftops and the sea. Next, passing through the wardrobe corridor connecting all the rooms, we find the separate kitchen and the bathroom. At the end of the corridor there is then the master bedroom and an attractive dressing room. The flat represents an excellent opportunity to spend some time on the doorstep of Monaco in an area and flat full of charm. It is further stated that the property is sold on a 50/50 basis with costs and right of use shared with another owner with agenda to be agreed together.