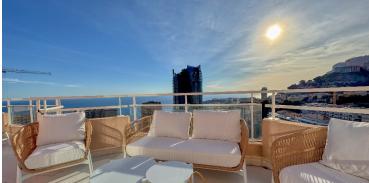

## **DESCRIPTION OF THE PROPERTY**

Discover this fully renovated 3-room apartment, located on the penultimate floor of a prestigious residence offering exceptional amenities.

The apartment features:

A spacious, bright living room, opening onto a 25 m² terrace with breathtaking sea views, perfect for relaxing or entertaining. Two bedrooms, including a master suite with an en-suite bathroom.

#### **FEATURES**

| City                  | Beausoleil | Surface :         | 70 m²  |
|-----------------------|------------|-------------------|--------|
| Honorary payable by : | seller     | Carrez surface :  | 70 m²  |
| Number of bedrooms :  | 2          | Terrace surface : | 25 m²  |
| Number of cellars :   | 1          | Type of parking : | Garage |
|                       |            |                   |        |