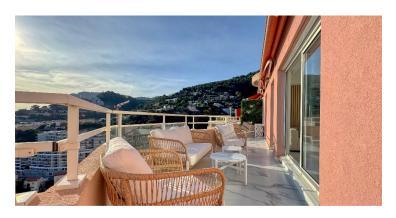

## **DESCRIPTION OF THE PROPERTY**

Discover this fully renovated 3-room apartment, located on the penultimate floor of a prestigious residence offering exceptional amenities.

The apartment features:

A spacious, bright living room, opening onto a 25 m² terrace with breathtaking sea views, perfect for relaxing or entertaining. Two bedrooms, including a master suite with an en-suite bathroom.

#### **FEATURES**

| City                  | Beausoleil | Surface :         | 70 m²  |
|-----------------------|------------|-------------------|--------|
| Honorary payable by : | seller     | Carrez surface :  | 70 m²  |
| Number of bedrooms :  | 2          | Terrace surface : | 25 m²  |
| Number of cellars :   | 1          | Type of parking : | Garage |
|                       |            |                   |        |