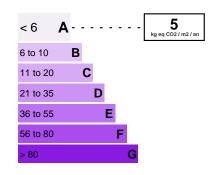

| Beausoleil   | Property tax :        | Euro / year 1 350 |
|----------------------------|--------------|-----------------------|-------------------|
| Free at the time of sale : | Yes          | Charges co-ownership: | Euro / month 250  |
| Surface :                  | 75 m²        | Honorary payable by : | seller            |
| Carrez surface :           | 75 m²        | Number of bedrooms :  | 2                 |
| Terrace surface :          | <b>20</b> m² | Number of cellars :   | 1                 |
| Type of parking :          | Garage       |                       |                   |
|                            |              |                       |                   |

**Destination Riviera** 251 Promenade Albert Camus -06190 Roquebrune-Cap-Martin France





### Date of energy audit: