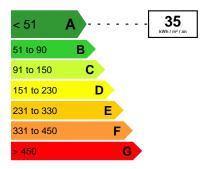

| Beausoleil   | Property tax :        | Euro / year 1 350 |
|----------------------------|--------------|-----------------------|-------------------|
| Free at the time of sale : | Yes          | Charges co-ownership: | Euro / month 250  |
| Surface :                  | 75 m²        | Honorary payable by : | seller            |
| Carrez surface :           | 75 m²        | Number of bedrooms :  | 2                 |
| Terrace surface :          | <b>20</b> m² | Number of cellars :   | 1                 |
| Type of parking :          | Garage       |                       |                   |
|                            |              |                       |                   |

**Destination Riviera** 251 Promenade Albert Camus -06190 Roquebrune-Cap-Martin France





### Date of energy audit: