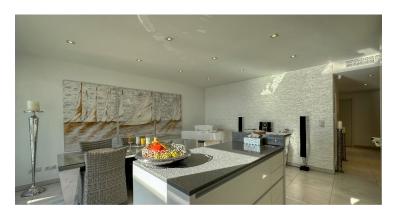

Fully equipped kitchen with a central island to share unforgettable moments with family or friends... two bedrooms with views, one of which is currently used as a personal dressing room, large bathroom with walk-in shower, separate toilet and a laundry room.