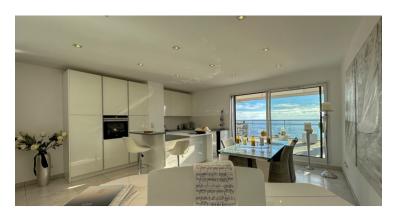

## **DESCRIPTION OF THE PROPERTY**

In a luxury residence at the gates of the Principality of Monaco, fantastic 3 room flat with large terrace overlooking the beautiful Mediterranean and Monte Carlo.

The property is composed as follows: an elegant and welcoming entrance hall leading to the splendid living room with sea view and access to the terrace.

Fully equipped kitchen with a central island to share unforgettable moments with family or friends... two bedrooms with views, one of which is currently used as a personal dressing room, large bathroom with walk-in shower, separate toilet and a laundry room.