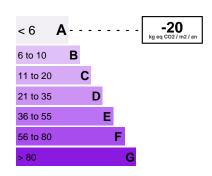

m rental investment.

A parking space completes the asset.

#DestinationRiviera

Euro 745 000

## **FEATURES**



| City                  | Beausoleil       | Property tax :    | Euro / year 1 345 |
|-----------------------|------------------|-------------------|-------------------|
| Charges co-ownership: | Euro / month 132 | Surface :         | 50 m²             |
| Honorary payable by : | seller           | Carrez surface :  | 50 m²             |
| Number of bedrooms :  | 0                | Terrace surface : | 20 m²             |
| Type of parking :     | Basement         |                   |                   |
|                       |                  |                   |                   |

**Destination Riviera** 251 Promenade Albert Camus -06190 Roquebrune-Cap-Martin France





## Date of energy audit: