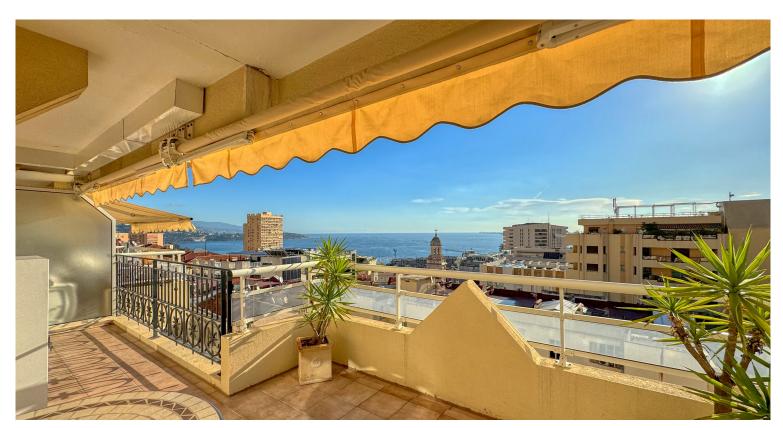

## **DESCRIPTION OF THE PROPERTY**

In exclusivity at the Palais Josephine in Beausoleil on the penultimate floor with sea view and Monaco.

Nice 2-room flat with 20m2 terrace and parking space.... a rarity on the doorstep of the Principality!

The flat is composed as follows: entrance with dressing, kitchenette, living and dining room, a beautiful sea view room with dressing and bathroom with WC, an independent WC and a small room with bunk bed.

All made to measure, the property is sold as in the photos... very interesting flat for those who like the immediate proximity of the Principality of Monaco or for short or long term rental investment.