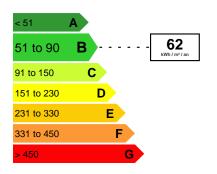

erm rental investment.

A parking space completes the asset.

#DestinationRiviera

Euro 745 000

## **FEATURES**



| City                  | Beausoleil       | Property tax :    | Euro / year 1 345 |
|-----------------------|------------------|-------------------|-------------------|
| Charges co-ownership: | Euro / month 132 | Surface :         | 50 m²             |
| Honorary payable by : | seller           | Carrez surface :  | 50 m²             |
| Number of bedrooms :  | 0                | Terrace surface : | 20 m²             |
| Type of parking :     | Basement         |                   |                   |
|                       |                  |                   |                   |

**Destination Riviera** 251 Promenade Albert Camus -06190 Roquebrune-Cap-Martin France





## Date of energy audit: