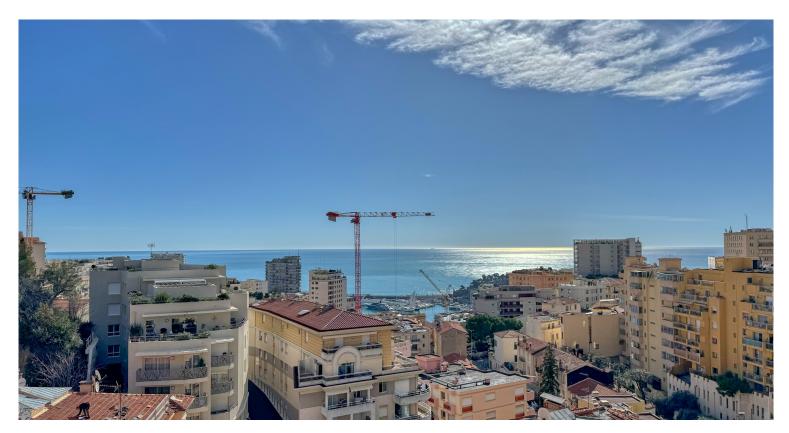

## **DESCRIPTION OF THE PROPERTY**

At the gateway to the Principality of Monaco, in a building dating from the 70s, a beautiful, fully renovated flat on a high floor with sea views.

This is a 4-room apartment of 100m2 with 2 beautiful terraces... extremely bright, the flat is composed as follows: a living room with open-plan kitchen (to be installed) opening onto the terrace with sea views, then we have 3 bedrooms, one with a large bathroom and terrace and the other two share a bathroom with shower.

The property has a cellar and a closed garage.

Perfect for those who want to access the Principality in a few steps.

#DestinationRiviera

Euro 980 000