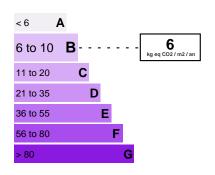

cess the Principality in a few steps.

#DestinationRiviera

Euro 980 000

## **FEATURES**



| City                   | Beausoleil       | Property tax :      | Euro / year 2 515 |
|------------------------|------------------|---------------------|-------------------|
| Charges co-ownership : | Euro / month 300 | Surface :           | 110 m²            |
| Honorary payable by :  | seller           | Carrez surface :    | 110 m²            |
| Number of bedrooms :   | 3                | Number of terrace : | 2                 |
| Number of cellars :    | 1                | Type of parking :   | Garage            |
|                        |                  |                     |                   |

**Destination Riviera** 251 Promenade Albert Camus -06190 Roquebrune-Cap-Martin France





## Date of energy audit: