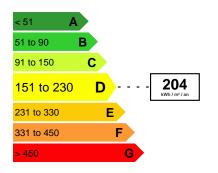

access the Principality in a few steps.

#DestinationRiviera

Euro 980 000

## **FEATURES**



| City                   | Beausoleil       | Property tax :      | Euro / year 2 515 |
|------------------------|------------------|---------------------|-------------------|
| Charges co-ownership : | Euro / month 300 | Surface :           | 110 m²            |
| Honorary payable by :  | seller           | Carrez surface :    | 110 m²            |
| Number of bedrooms :   | 3                | Number of terrace : | 2                 |
| Number of cellars :    | 1                | Type of parking :   | Garage            |
|                        |                  |                     |                   |

**Destination Riviera** 251 Promenade Albert Camus -06190 Roquebrune-Cap-Martin France





## Date of energy audit: