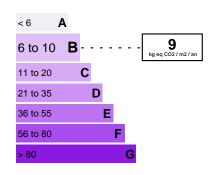

d a second bedroom with its own shower room and WC.

This apartment combines elegance, comfort, and a prime location, making it perfect as a primary residence or a luxurious pied-à-terre.

#DestinationRiviera

### Euro 1 100 000

#### **FEATURES**



| City              | Beausoleil | Charges co-ownership: | Euro / month 250 |
|-------------------|------------|-----------------------|------------------|
| Surface :         | 80 m²      | Honorary payable by : | seller           |
| Carrez surface :  | 80 m²      | Number of bedrooms :  | 2                |
| Terrace surface : | 15 m²      | Number of cellars :   | 1                |
| Type of parking : | Basement   |                       |                  |
|                   |            |                       |                  |





## Date of energy audit: