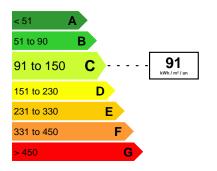

and a second bedroom with its own shower room and WC.

This apartment combines elegance, comfort, and a prime location, making it perfect as a primary residence or a luxurious pied-à-terre.

#DestinationRiviera

### Euro 1 100 000

#### **FEATURES**



| City              | Beausoleil | Charges co-ownership: | Euro / month 250 |
|-------------------|------------|-----------------------|------------------|
| Surface :         | 80 m²      | Honorary payable by : | seller           |
| Carrez surface :  | 80 m²      | Number of bedrooms :  | 2                |
| Terrace surface : | 15 m²      | Number of cellars :   | 1                |
| Type of parking : | Basement   |                       |                  |
|                   |            |                       |                  |





## Date of energy audit: