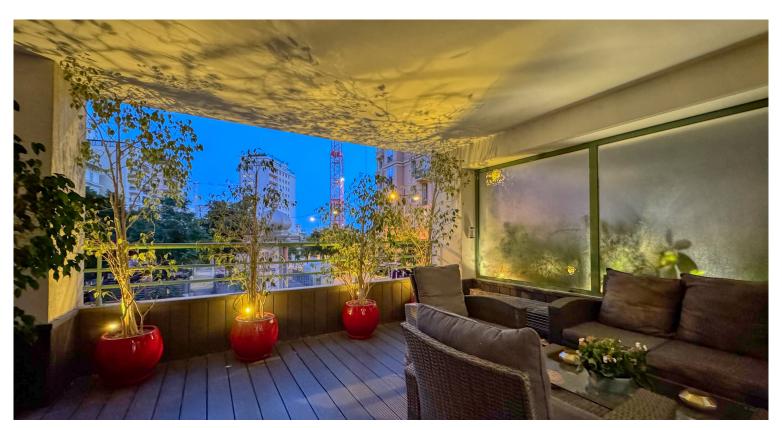

The property boasts a bright and spacious living area, featuring a living room and dining space that opens onto a charming 15m<sup>2</sup> terrace, perfect for outdoor relaxation. The independent, fully-equipped kitchen is ideal for culinary enthusiasts.