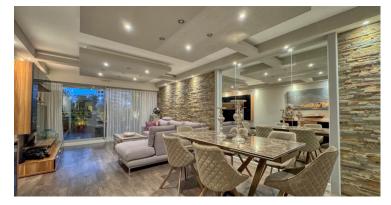

The property boasts a bright and spacious living area, featuring a living room and dining space that opens onto a charming 15m<sup>2</sup> terrace, perfect for outdoor relaxation. The independent, fully-equipped kitchen is ideal for culinary enthusiasts.

The sleeping area includes two bedrooms: a large master suite with a generous built-in wardrobe and en-suite bathroom with a bathtub, and a second bedroom with its own shower room and WC.

This apartment combines elegance, comfort, and a prime location, making it perfect as a primary residence or a luxurious pied-à-terre.