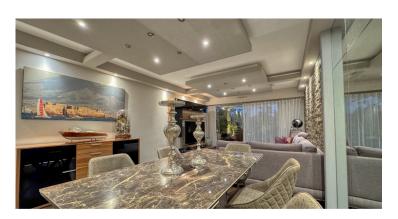

The property boasts a bright and spacious living area, featuring a living room and dining space that opens onto a charming 15m<sup>2</sup> terrace, perfect for outdoor relaxation. The independent, fully-equipped kitchen is ideal for culinary enthusiasts.

The sleeping area includes two bedrooms: a large master suite with a generous built-in wardrobe and en-suite bathroom with a bathtub, and a second bedroom with its own shower room and WC.

This apartment combines elegance, comfort, and a prime location, making it perfect as a primary residence or a luxurious pied-à-terre.