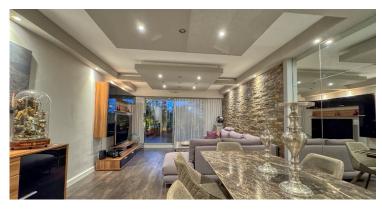

The property boasts a bright and spacious living area, featuring a living room and dining space that opens onto a charming 15m<sup>2</sup> terrace, perfect for outdoor relaxation. The independent, fully-equipped kitchen is ideal for culinary enthusiasts.

The sleeping area includes two bedrooms: a large master suite with a generous built-in wardrobe and en-suite bathroom with a bathtub, and a second bedroom with its own shower room and WC.

This apartment combines elegance, comfort, and a prime location, making it perfect as a primary residence or a luxurious pied-à-terre.