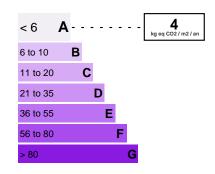

rtment can easily be converted into a two-bedroom property, making it ideal as a primary residence, a holiday home, or a high-potential rental investment.

Don't miss this unique opportunity to acquire a prestigious property with stunning views of Monaco and the Mediterranean Sea. Contact us today for a private viewing!

#DestinationRiviera

Euro 390 000



## **FEATURES**

| City                | Beausoleil | Honorary payable by : | seller |
|---------------------|------------|-----------------------|--------|
| Carrez surface :    | 58 m²      | Terrace surface :     | 8 m²   |
| Number of terrace : | 2          | Number of bedrooms :  | 1      |
| Type of parking :   | Covered    |                       |        |
|                     |            |                       |        |





## Date of energy audit: