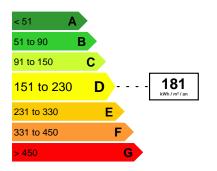

follows: a dining room with living room, an independent kitchen on the sea side and then access to the opposite side to the 2 bedrooms and bathroom.

A cellar completes the property.

#DestinationRiviera

### Euro 420 000

#### **FEATURES**

| City                  | Cap-d'Ail        | Property tax : | Euro / year 833 |
|-----------------------|------------------|----------------|-----------------|
| Charges co-ownership: | Euro / month 170 | Surface :      | 58 m²           |

| Honorary payable by : | seller | Carrez surface :  | 58 m² |
|-----------------------|--------|-------------------|-------|
| Number of bedrooms :  | 2      | Terrace surface : | 3 m²  |
| Number of cellars :   | 1      |                   |       |
|                       |        |                   |       |





# Date of energy audit: