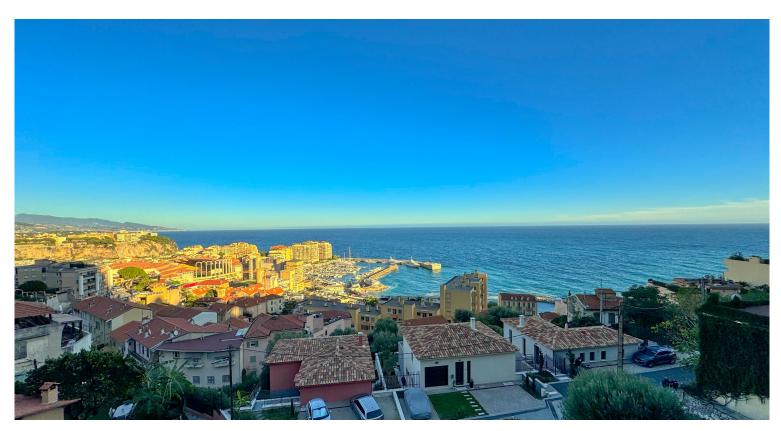

# **DESCRIPTION OF THE PROPERTY**

At the gates of Monaco in the immediate vicinity of the Princesse Grace de Monaco Hospital Centre, a three-room apartment of approximately 59m2 with a small balcony and sea view.

The property is composed as follows: a dining room with living room, an independent kitchen on the sea side and then access to the opposite side to the 2 bedrooms and bathroom.

A cellar completes the property.