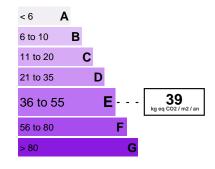

ollows: a dining room with living room, an independent kitchen on the sea side and then access to the opposite side to the 2 bedrooms and bathroom.

A cellar completes the property.

#DestinationRiviera

### Euro 420 000

#### **FEATURES**

| City                  | Cap-d'Ail        | Property tax : | Euro / year 833 |
|-----------------------|------------------|----------------|-----------------|
| Charges co-ownership: | Euro / month 170 | Surface :      | 58 m²           |

| Honorary payable by : | seller | Carrez surface :  | 58 m² |
|-----------------------|--------|-------------------|-------|
| Number of bedrooms :  | 2      | Terrace surface : | 3 m²  |
| Number of cellars :   | 1      |                   |       |
|                       |        |                   |       |





# Date of energy audit: