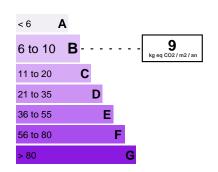

!!

Just two minutes from the Principality of Monaco, it is ideal as both a primary and secondary residence.

A floor plan and garage complete the property.

#DestinationRiviera

## Euro 745 000

### **FEATURES**



| City                  | Cap-d'Ail        | Free at the time of sale : | Yes    |
|-----------------------|------------------|----------------------------|--------|
| Charges co-ownership: | Euro / month 350 | Surface :                  | 65 m²  |
| Honorary payable by : | seller           | Carrez surface :           | 65 m²  |
| Number of bedrooms :  | 2                | Terrace surface :          | 80 m²  |
| Number of cellars :   | 1                | Type of parking :          | Garage |
|                       |                  |                            |        |





### Date of energy audit: