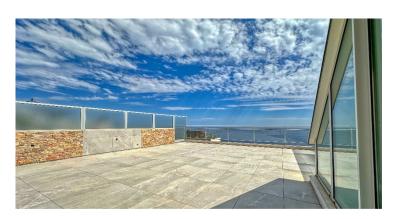

Fantastic private terrace of 80m2 !!!

Just two minutes from the Principality of Monaco, it is ideal as both a primary and secondary residence.

A floor plan and garage complete the property.

#DestinationRiviera

### **FEATURES**

| City                  | Cap-d'Ail        | Free at the time of sale : | Yes    |
|-----------------------|------------------|----------------------------|--------|
| Charges co-ownership: | Euro / month 350 | Surface :                  | 65 m²  |
| Honorary payable by : | seller           | Carrez surface :           | 65 m²  |
| Number of bedrooms :  | 2                | Terrace surface :          | 80 m²  |
| Number of cellars :   | 1                | Type of parking :          | Garage |
|                       |                  |                            |        |