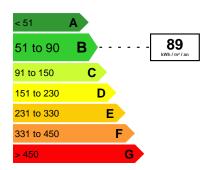

!!!

Just two minutes from the Principality of Monaco, it is ideal as both a primary and secondary residence.

A floor plan and garage complete the property.

#DestinationRiviera

## Euro 745 000

### **FEATURES**



| City                  | Cap-d'Ail        | Free at the time of sale : | Yes    |
|-----------------------|------------------|----------------------------|--------|
| Charges co-ownership: | Euro / month 350 | Surface :                  | 65 m²  |
| Honorary payable by : | seller           | Carrez surface :           | 65 m²  |
| Number of bedrooms :  | 2                | Terrace surface :          | 80 m²  |
| Number of cellars :   | 1                | Type of parking :          | Garage |
|                       |                  |                            |        |





### Date of energy audit: