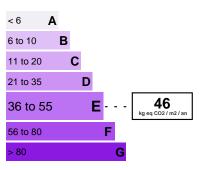

ining room with an American kitchen of almost 100m2 plus an office of about 10m2 and a WC, upstairs there are 3 bedrooms and two bathrooms with a terrace of 36m2.

The house has an independent flat of 60m2, a beautiful garden and a sunny exposure.

Calm and proximity are assured.

#DestinationRiviera

Euro 1 490 000

# FEATURES

City

La Turbie

Free at the time of sale :

Yes



| Surface :            | 237 m² | Honorary payable by : | seller   |
|----------------------|--------|-----------------------|----------|
| Carrez surface :     | 237 m² | Number of pieces :    | 7 pieces |
| Number of bedrooms : | 0      | Terrace surface :     | 36 m²    |
| Garden surface :     | 500 m² | Type of parking :     | Outside  |
|                      |        |                       |          |





Date of energy audit :



## **Destination Riviera**



















#### **Destination Riviera**



















**Destination Riviera** 



















**Destination Riviera** 



















#### **Destination Riviera**







**Destination Riviera**