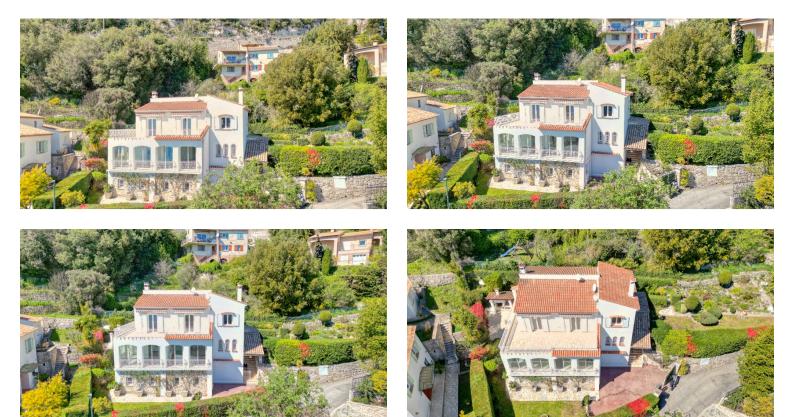

# DETACHED HOUSE 240M<sup>2</sup> WITH SEA VIEW, GARDEN AND SEPARATE FLAT - LA TURBIE

Reference 06320\_BILATURBIE

# **DESCRIPTION OF THE PROPERTY**

Near the centre of La Turbie, a beautiful detached house of approximately 240m2 with sea view and garden.

In the main part of the house, which has great potential, is composed as follows, in the main part we have an immense living room, dining room with an American kitchen of almost 100m2 plus an office of about 10m2 and a WC, upstairs there are 3 bedrooms and two bathrooms with a terrace of 36m2.

The house has an independent flat of 60m2, a beautiful garden and a sunny exposure.

Calm and proximity are assured.

#DestinationRiviera

Euro 1 490 000