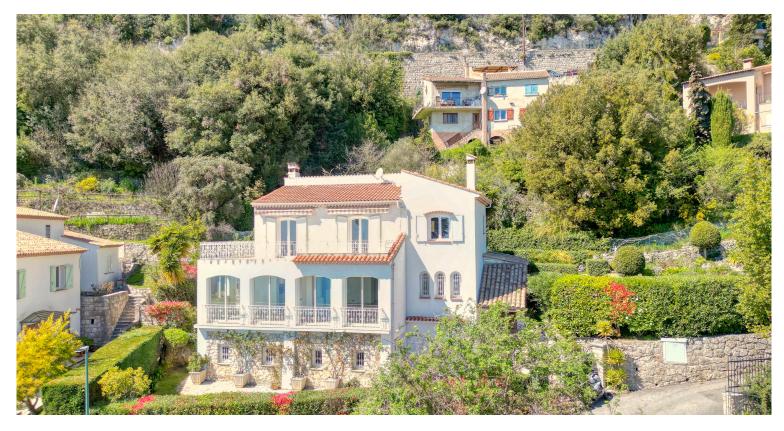

# DETACHED HOUSE 240M<sup>2</sup> WITH SEA VIEW, GARDEN AND SEPARATE FLAT - LA TURBIE

Reference 06320\_BILATURBIE

# **DESCRIPTION OF THE PROPERTY**

Near the centre of La Turbie, a beautiful detached house of approximately 240m2 with sea view and garden.

In the main part of the house, which has great potential, is composed as follows, in the main part we have an immense living room, dining room with an American kitchen of almost 100m2 plus an office of about 10m2 and a WC, upstairs there are 3 bedrooms and two bathrooms with a terrace of 36m2.

The house has an independent flat of 60m2, a beautiful garden and a sunny exposure.

Calm and proximity are assured.

#DestinationRiviera

Euro 1 490 000