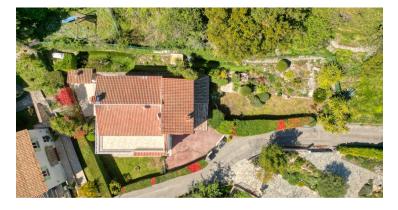

# DETACHED HOUSE 240M<sup>2</sup> WITH SEA VIEW, GARDEN AND SEPARATE FLAT - LA TURBIE

Reference 06320\_BILATURBIE

# **DESCRIPTION OF THE PROPERTY**

Near the centre of La Turbie, a beautiful detached house of approximately 240m2 with sea view and garden.

In the main part of the house, which has great potential, is composed as follows, in the main part we have an immense living room, dining room with an American kitchen of almost 100m2 plus an office of about 10m2 and a WC, upstairs there are 3 bedrooms and two bathrooms with a terrace of 36m2.

The house has an independent flat of 60m2, a beautiful garden and a sunny exposure.

Calm and proximity are assured.

#DestinationRiviera

Euro 1 490 000

# FEATURES

City

La Turbie

Free at the time of sale :

Yes

| Surface :            | 237 m² | Honorary payable by : | seller   |
|----------------------|--------|-----------------------|----------|
| Carrez surface :     | 237 m² | Number of pieces :    | 7 pieces |
| Number of bedrooms : | 0      | Terrace surface :     | 36 m²    |
| Garden surface :     | 500 m² | Type of parking :     | Outside  |
|                      |        |                       |          |