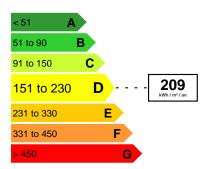

dining room with an American kitchen of almost 100m2 plus an office of about 10m2 and a WC, upstairs there are 3 bedrooms and two bathrooms with a terrace of 36m2.

The house has an independent flat of 60m2, a beautiful garden and a sunny exposure.

Calm and proximity are assured.

#DestinationRiviera

Euro 1 490 000

# FEATURES

City

La Turbie

Free at the time of sale :

Yes



| Surface :            | 237 m² | Honorary payable by : | seller   |
|----------------------|--------|-----------------------|----------|
| Carrez surface :     | 237 m² | Number of pieces :    | 7 pieces |
| Number of bedrooms : | 0      | Terrace surface :     | 36 m²    |
| Garden surface :     | 500 m² | Type of parking :     | Outside  |
|                      |        |                       |          |





Date of energy audit :



## **Destination Riviera**



















#### **Destination Riviera**



















**Destination Riviera** 



















**Destination Riviera** 



















#### **Destination Riviera**







**Destination Riviera**