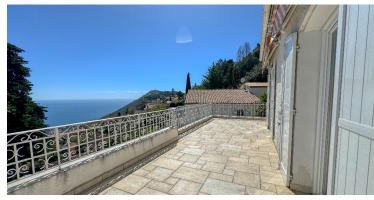

# **DESCRIPTION OF THE PROPERTY**

Near the centre of La Turbie, a beautiful detached house of approximately 240m2 with sea view and garden.

In the main part of the house, which has great potential, is composed as follows, in the main part we have an immense living room, dining room with an American kitchen of almost 100m2 plus an office of about 10m2 and a WC, upstairs there are 3 bedrooms and two bathrooms with a terrace of 36m2.

# FEATURES

City

La Turbie

Free at the time of sale :

Yes

| Surface :            | 237 m² | Honorary payable by : | seller   |
|----------------------|--------|-----------------------|----------|
| Carrez surface :     | 237 m² | Number of pieces :    | 7 pieces |
| Number of bedrooms : | 0      | Terrace surface :     | 36 m²    |
| Garden surface :     | 500 m² | Type of parking :     | Outside  |
|                      |        |                       |          |