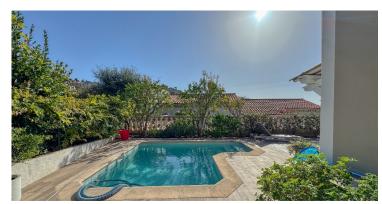

The meticulously designed outdoor spaces include a pool with counter-current swimming, expansive terraces surrounded by Mediterranean plants, and a spacious cellar. The villa is connected to the public sewer system. Key features include gas central heating, panoramic bay windows, underfloor heating upstairs, an irrigation system, electric gate, lounge area with integrated lighting and awnings, parking space, intercom, and a natural water source. High-quality finishes and materials complete this exceptional property, perfect for those seeking luxury and comfort. A visit is essential to fully appreciate its elegance and charm.