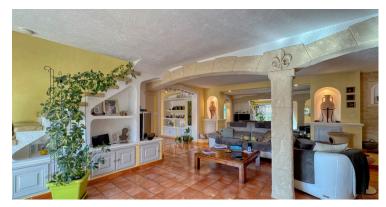

## **DESCRIPTION OF THE PROPERTY**

This magnificent, Provençal-style detached villa spans approximately 170 m² and is nestled within a lush 500 m² garden. On the ground floor, a spacious, bright living room with a fireplace opens onto the dining room and a fully equipped kitchen. The floor also includes a practical pantry and an elegant guest washroom. Upstairs, the night area offers a generous master suite with designer en-suite bathroom and private WC, two additional bedrooms (one with a balcony), a modern shower room, a sophisticated Japanese WC, two dressing rooms, and a storage room.