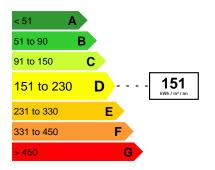

-quality finishes and materials complete this exceptional property, perfect for those seeking luxury and comfort. A visit is essential to fully appreciate its elegance and charm.

#DestinationRiviera

Euro 1 290 000

**FEATURES** 

| City                 | La Turbie | Property tax :        | Euro / year 1 598 |
|----------------------|-----------|-----------------------|-------------------|
| Surface :            | 164 m²    | Honorary payable by : | seller            |
| Carrez surface :     | 164 m²    | Number of pieces :    | 5 pieces          |
| Number of bedrooms : | 0         | Terrace surface :     | 250 m²            |
| Cellar :             | Yes       | Type of parking :     | Outside           |
|                      |           |                       |                   |





## Date of energy audit: