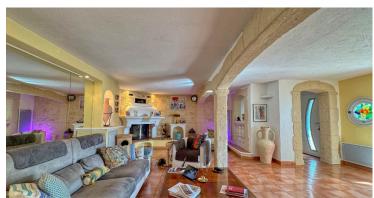

## **DESCRIPTION OF THE PROPERTY**

This magnificent, Provençal-style detached villa spans approximately 170 m² and is nestled within a lush 500 m² garden. On the ground floor, a spacious, bright living room with a fireplace opens onto the dining room and a fully equipped kitchen. The floor also includes a practical pantry and an elegant guest washroom. Upstairs, the night area offers a generous master suite with designer en-suite bathroom and private WC, two additional bedrooms (one with a balcony), a modern shower room, a sophisticated Japanese WC, two dressing rooms, and a storage room.