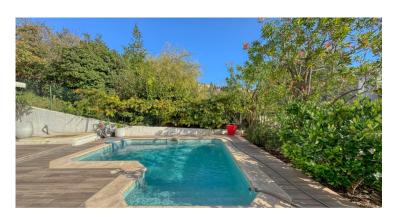

The meticulously designed outdoor spaces include a pool with counter-current swimming, expansive terraces surrounded by Mediterranean plants, and a spacious cellar. The villa is connected to the public sewer system. Key features include gas central heating, panoramic bay windows, underfloor heating upstairs, an irrigation system, electric gate, lounge area with integrated lighting and awnings, parking space, intercom, and a natural water source. High-quality finishes and materials complete this exceptional property, perfect for those seeking luxury and comfort. A visit is essential to fully appreciate its elegance and charm.