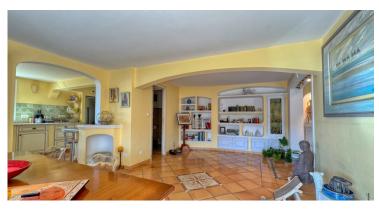

## **DESCRIPTION OF THE PROPERTY**

This magnificent, Provençal-style detached villa spans approximately 170 m² and is nestled within a lush 500 m² garden. On the ground floor, a spacious, bright living room with a fireplace opens onto the dining room and a fully equipped kitchen. The floor also includes a practical pantry and an elegant guest washroom. Upstairs, the night area offers a generous master suite with designer en-suite bathroom and private WC, two additional bedrooms (one with a balcony), a modern shower room, a sophisticated Japanese WC, two dressing rooms, and a storage room.