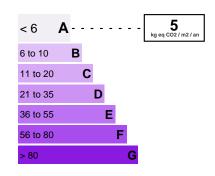

uality finishes and materials complete this exceptional property, perfect for those seeking luxury and comfort. A visit is essential to fully appreciate its elegance and charm.

#DestinationRiviera

Euro 1 290 000

**FEATURES** 

| City                 | La Turbie | Property tax :        | Euro / year 1 598 |
|----------------------|-----------|-----------------------|-------------------|
| Surface :            | 164 m²    | Honorary payable by : | seller            |
| Carrez surface :     | 164 m²    | Number of pieces :    | 5 pieces          |
| Number of bedrooms : | 0         | Terrace surface :     | 250 m²            |
| Cellar :             | Yes       | Type of parking :     | Outside           |
|                      |           |                       |                   |





## Date of energy audit: