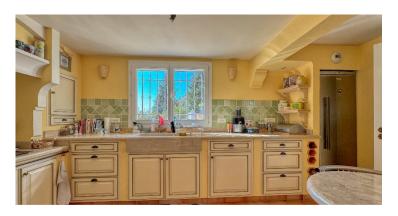

## **DESCRIPTION OF THE PROPERTY**

This magnificent, Provençal-style detached villa spans approximately 170 m² and is nestled within a lush 500 m² garden. On the ground floor, a spacious, bright living room with a fireplace opens onto the dining room and a fully equipped kitchen. The floor also includes a practical pantry and an elegant guest washroom. Upstairs, the night area offers a generous master suite with designer en-suite bathroom and private WC, two additional bedrooms (one with a balcony), a modern shower room, a sophisticated Japanese WC, two dressing rooms, and a storage room.