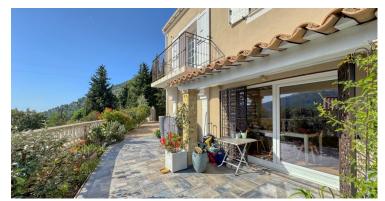

## **DESCRIPTION OF THE PROPERTY**

This magnificent, Provençal-style detached villa spans approximately 170 m² and is nestled within a lush 500 m² garden. On the ground floor, a spacious, bright living room with a fireplace opens onto the dining room and a fully equipped kitchen. The floor also includes a practical pantry and an elegant guest washroom. Upstairs, the night area offers a generous master suite with designer en-suite bathroom and private WC, two additional bedrooms (one with a balcony), a modern shower room, a sophisticated Japanese WC, two dressing rooms, and a storage room.

The meticulously designed outdoor spaces include a pool with counter-current swimming, expansive terraces surrounded by Mediterranean plants, and a spacious cellar. The villa is connected to the public sewer system. Key features include gas central heating, panoramic bay windows, underfloor heating upstairs, an irrigation system, electric gate, lounge area with integrated lighting and awnings, parking space, intercom, and a natural water source. High-quality finishes and materials complete this exceptional property, perfect for those seeking luxury and comfort. A visit is essential to fully appreciate its elegance and charm.