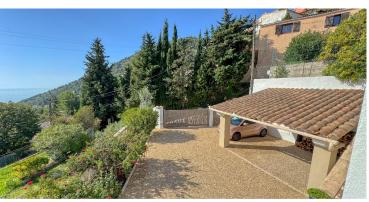

## **DESCRIPTION OF THE PROPERTY**

This magnificent, Provençal-style detached villa spans approximately 170 m² and is nestled within a lush 500 m² garden. On the ground floor, a spacious, bright living room with a fireplace opens onto the dining room and a fully equipped kitchen. The floor also includes a practical pantry and an elegant guest washroom. Upstairs, the night area offers a generous master suite with designer en-suite bathroom and private WC, two additional bedrooms (one with a balcony), a modern shower room, a sophisticated Japanese WC, two dressing rooms, and a storage room.

The meticulously designed outdoor spaces include a pool with counter-current swimming, expansive terraces surrounded by Mediterranean plants, and a spacious cellar. The villa is connected to the public sewer system. Key features include gas central heating, panoramic bay windows, underfloor heating upstairs, an irrigation system, electric gate, lounge area with integrated lighting and awnings, parking space, intercom, and a natural water source. High-quality finishes and materials complete this exceptional property, perfect for those seeking luxury and comfort. A visit is essential to fully appreciate its elegance and charm.