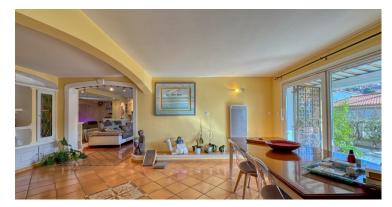

## **DESCRIPTION OF THE PROPERTY**

This magnificent, Provençal-style detached villa spans approximately 170 m² and is nestled within a lush 500 m² garden. On the ground floor, a spacious, bright living room with a fireplace opens onto the dining room and a fully equipped kitchen. The floor also includes a practical pantry and an elegant guest washroom. Upstairs, the night area offers a generous master suite with designer en-suite bathroom and private WC, two additional bedrooms (one with a balcony), a modern shower room, a sophisticated Japanese WC, two dressing rooms, and a storage room.