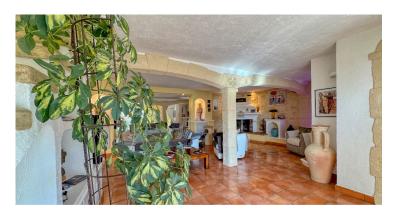

## **DESCRIPTION OF THE PROPERTY**

This magnificent, Provençal-style detached villa spans approximately 170 m² and is nestled within a lush 500 m² garden. On the ground floor, a spacious, bright living room with a fireplace opens onto the dining room and a fully equipped kitchen. The floor also includes a practical pantry and an elegant guest washroom. Upstairs, the night area offers a generous master suite with designer en-suite bathroom and private WC, two additional bedrooms (one with a balcony), a modern shower room, a sophisticated Japanese WC, two dressing rooms, and a storage room.