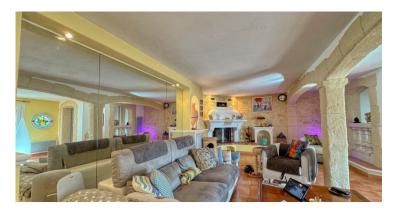

## **DESCRIPTION OF THE PROPERTY**

This magnificent, Provençal-style detached villa spans approximately 170 m² and is nestled within a lush 500 m² garden. On the ground floor, a spacious, bright living room with a fireplace opens onto the dining room and a fully equipped kitchen. The floor also includes a practical pantry and an elegant guest washroom. Upstairs, the night area offers a generous master suite with designer en-suite bathroom and private WC, two additional bedrooms (one with a balcony), a modern shower room, a sophisticated Japanese WC, two dressing rooms, and a storage room.