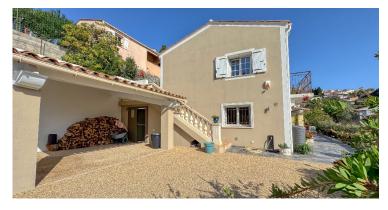

## **DESCRIPTION OF THE PROPERTY**

This magnificent, Provençal-style detached villa spans approximately 170 m² and is nestled within a lush 500 m² garden. On the ground floor, a spacious, bright living room with a fireplace opens onto the dining room and a fully equipped kitchen. The floor also includes a practical pantry and an elegant guest washroom. Upstairs, the night area offers a generous master suite with designer en-suite bathroom and private WC, two additional bedrooms (one with a balcony), a modern shower room, a sophisticated Japanese WC, two dressing rooms, and a storage room.

The meticulously designed outdoor spaces include a pool with counter-current swimming, expansive terraces surrounded by Mediterranean plants, and a spacious cellar. The villa is connected to the public sewer system. Key features include gas central heating, panoramic bay windows, underfloor heating upstairs, an irrigation system, electric gate, lounge area with integrated lighting and awnings, parking space, intercom, and a natural water source. High-quality finishes and materials complete this exceptional property, perfect for those seeking luxury and comfort. A visit is essential to fully appreciate its elegance and charm.