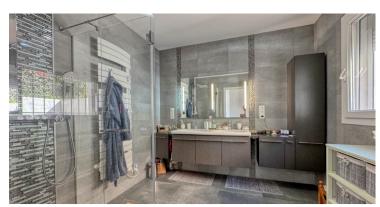

## **DESCRIPTION OF THE PROPERTY**

This magnificent, Provençal-style detached villa spans approximately 170 m² and is nestled within a lush 500 m² garden. On the ground floor, a spacious, bright living room with a fireplace opens onto the dining room and a fully equipped kitchen. The floor also includes a practical pantry and an elegant guest washroom. Upstairs, the night area offers a generous master suite with designer en-suite bathroom and private WC, two additional bedrooms (one with a balcony), a modern shower room, a sophisticated Japanese WC, two dressing rooms, and a storage room.