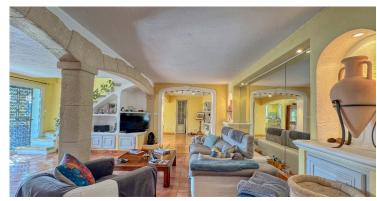

## **DESCRIPTION OF THE PROPERTY**

This magnificent, Provençal-style detached villa spans approximately 170 m² and is nestled within a lush 500 m² garden. On the ground floor, a spacious, bright living room with a fireplace opens onto the dining room and a fully equipped kitchen. The floor also includes a practical pantry and an elegant guest washroom. Upstairs, the night area offers a generous master suite with designer en-suite bathroom and private WC, two additional bedrooms (one with a balcony), a modern shower room, a sophisticated Japanese WC, two dressing rooms, and a storage room.