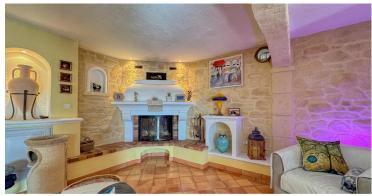

## **DESCRIPTION OF THE PROPERTY**

This magnificent, Provençal-style detached villa spans approximately 170 m² and is nestled within a lush 500 m² garden. On the ground floor, a spacious, bright living room with a fireplace opens onto the dining room and a fully equipped kitchen. The floor also includes a practical pantry and an elegant guest washroom. Upstairs, the night area offers a generous master suite with designer en-suite bathroom and private WC, two additional bedrooms (one with a balcony), a modern shower room, a sophisticated Japanese WC, two dressing rooms, and a storage room.