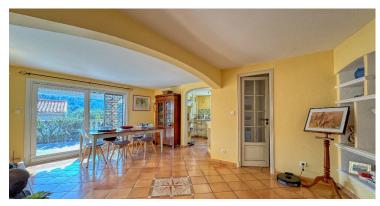

## **DESCRIPTION OF THE PROPERTY**

This magnificent, Provençal-style detached villa spans approximately 170 m² and is nestled within a lush 500 m² garden. On the ground floor, a spacious, bright living room with a fireplace opens onto the dining room and a fully equipped kitchen. The floor also includes a practical pantry and an elegant guest washroom. Upstairs, the night area offers a generous master suite with designer en-suite bathroom and private WC, two additional bedrooms (one with a balcony), a modern shower room, a sophisticated Japanese WC, two dressing rooms, and a storage room.