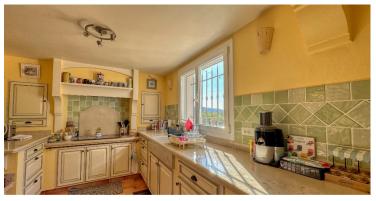

## **DESCRIPTION OF THE PROPERTY**

This magnificent, Provençal-style detached villa spans approximately 170 m² and is nestled within a lush 500 m² garden. On the ground floor, a spacious, bright living room with a fireplace opens onto the dining room and a fully equipped kitchen. The floor also includes a practical pantry and an elegant guest washroom. Upstairs, the night area offers a generous master suite with designer en-suite bathroom and private WC, two additional bedrooms (one with a balcony), a modern shower room, a sophisticated Japanese WC, two dressing rooms, and a storage room.