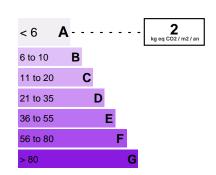

sable opportunity both for those looking for a permanent residence and for those seeking a secure investment, thanks to its strategic position close to all main services and the beautiful beaches. The offer is completed by a convenient parking space within the property.

Euro 365 700



## **FEATURES**

| City                   | Cannes          | Free at the time of sale : | Yes   |
|------------------------|-----------------|----------------------------|-------|
| Charges co-ownership : | Euro / month 71 | Surface :                  | 47 m² |
| Honorary payable by :  | seller          | Carrez surface :           | 47 m² |
| Terrace surface :      | 6 m²            |                            |       |
|                        |                 |                            |       |





## Date of energy audit: