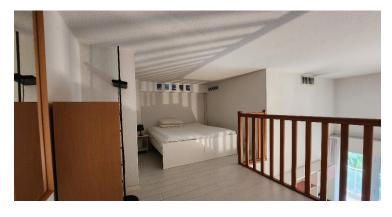

An internal staircase from the living room leads to a mezzanine, where a spacious master bedroom is located, ideal for those seeking an intimate and private space. The second bedroom, adjacent to the living room, is also connected to the terrace, offering additional outdoor space. Next to the second bedroom is a full bathroom with a bathtub.