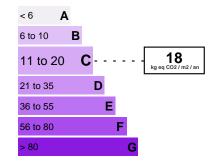

Exceptional light
- Great potential for renovation



This flat is a rare opportunity for those looking for a renovation project in a dynamic and pleasant area of Menton. Don't miss this chance to create your own urban oasis!

For more information or to arrange a viewing, please contact us.

#DestinationRiviera

# Euro 645 000

# **FEATURES**

| City                  | Menton | Property tax :    | Euro / year 3 467 |
|-----------------------|--------|-------------------|-------------------|
| Co-ownership:         | Yes    | Surface :         | 104 m²            |
| Honorary payable by : | seller | Carrez surface :  | 104 m²            |
| Number of bedrooms :  | 2      | Terrace surface : | 26 m²             |
|                       |        |                   |                   |





Date of energy audit: