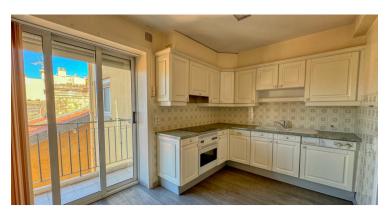

As you enter, you'll discover a large living room bathed in light thanks to its large windows offering uninterrupted views over the city. The separate, spacious kitchen can be transformed into a modern, functional space as you wish.