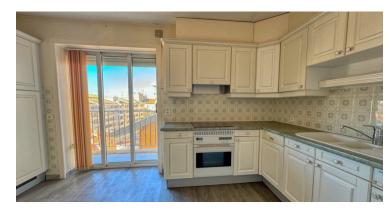

As you enter, you'll discover a large living room bathed in light thanks to its large windows offering uninterrupted views over the city. The separate, spacious kitchen can be transformed into a modern, functional space as you wish.