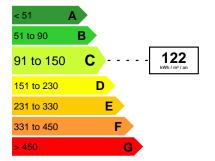

- Exceptional light
- Great potential for renovation



This flat is a rare opportunity for those looking for a renovation project in a dynamic and pleasant area of Menton. Don't miss this chance to create your own urban oasis!

For more information or to arrange a viewing, please contact us.

#DestinationRiviera

# Euro 645 000

# **FEATURES**

| City                  | Menton | Property tax :    | Euro / year 3 467 |
|-----------------------|--------|-------------------|-------------------|
| Co-ownership:         | Yes    | Surface :         | 104 m²            |
| Honorary payable by : | seller | Carrez surface :  | 104 m²            |
| Number of bedrooms :  | 2      | Terrace surface : | 26 m²             |
|                       |        |                   |                   |





Date of energy audit: