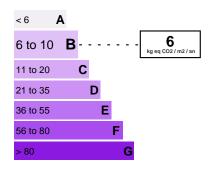

A garage box within the building completes the property.

## Euro 580 000

### **FEATURES**

City Menton Property tax : Euro / year 1 336

| Free at the time of sale : | Yes              | Charges co-ownership : | Euro / month 185 |
|----------------------------|------------------|------------------------|------------------|
| Syndicate status :         | Ad hoc mandatary | Protection plan :      | No               |
| Surface :                  | 59 m²            | Honorary payable by :  | seller           |
| Carrez surface :           | 59 m²            | Number of bedrooms :   | 1                |
| Terrace:                   | Yes              | Type of parking :      | Garage           |
|                            |                  |                        |                  |





# Date of energy audit: