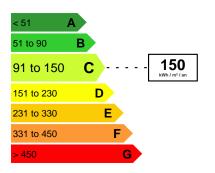

. A garage box within the building completes the property.

## Euro 580 000

### **FEATURES**

City Menton Property tax : Euro / year 1 336

| Free at the time of sale : | Yes              | Charges co-ownership : | Euro / month 185 |
|----------------------------|------------------|------------------------|------------------|
| Syndicate status :         | Ad hoc mandatary | Protection plan :      | No               |
| Surface :                  | 59 m²            | Honorary payable by :  | seller           |
| Carrez surface :           | 59 m²            | Number of bedrooms :   | 1                |
| Terrace:                   | Yes              | Type of parking :      | Garage           |
|                            |                  |                        |                  |





# Date of energy audit: