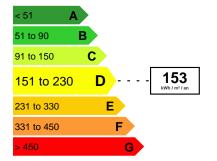

ial for renovation
- Elegant, well-maintained building



A unique opportunity to acquire a property with magnificent views, just a stone's throw from Menton, and transform it into a living space that reflects your image. Don't miss this rare opportunity to create your own Mediterranean oasis.

#DestinationRiviera

# Euro 690 000

# **FEATURES**

| City                  | Menton | Property tax :    | Euro / year 2 236 |
|-----------------------|--------|-------------------|-------------------|
| Co-ownership:         | Yes    | Surface :         | 86 m²             |
| Honorary payable by : | seller | Carrez surface :  | 86 m²             |
| Terrace surface :     | 11 m²  | Type of parking : | Garage            |
|                       |        |                   |                   |





### Date of energy audit: