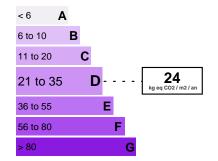

l for renovation
- Elegant, well-maintained building



A unique opportunity to acquire a property with magnificent views, just a stone's throw from Menton, and transform it into a living space that reflects your image. Don't miss this rare opportunity to create your own Mediterranean oasis.

#DestinationRiviera

# Euro 690 000

# **FEATURES**

| City                  | Menton | Property tax :    | Euro / year 2 236 |
|-----------------------|--------|-------------------|-------------------|
| Co-ownership:         | Yes    | Surface :         | 86 m²             |
| Honorary payable by : | seller | Carrez surface :  | 86 m²             |
| Terrace surface :     | 11 m²  | Type of parking : | Garage            |
|                       |        |                   |                   |





### Date of energy audit: