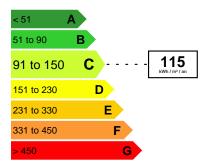

# FEATURES

| City                  | Menton            | Surface :                  | 58 m²            |
|-----------------------|-------------------|----------------------------|------------------|
| Number of pieces :    | 3 pieces          | Charges co-ownership :     | Euro / month 150 |
| Number of bedrooms :  | 2                 | Terrace :                  | Yes              |
| Type of parking :     | Garage            | Carrez surface :           | 58 m²            |
| Property tax :        | Euro / year 1 456 | Free at the time of sale : | Yes              |
| Honorary payable by : | seller            |                            |                  |