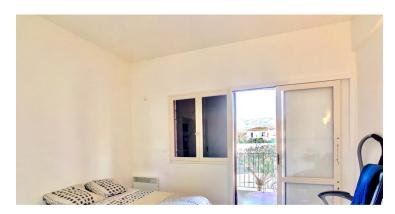

### **DESCRIPTION OF THE PROPERTY**

This flat of 45 m² (about 484 ft²), in a building of 4 floors contains 1 room, 1 bathroom and 1 toilet.

It is composed of a living/dining room, a small equipped kitchenette, a bedroom with a dressing room and a bathroom with toilet.