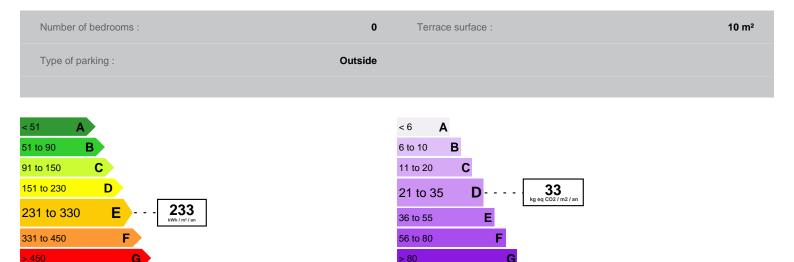

#### **2 ROOMS HAMEAU DU SOLEIL**

Reference 06800\_HameauSOLEIL



### **DESCRIPTION OF THE PROPERTY**

This flat of 45 m² (about 484 ft²), in a building of 4 floors contains 1 room, 1 bathroom and 1 toilet.

It is composed of a living/dining room, a small equipped kitchenette, a bedroom with a dressing room and a bathroom with toilet.

It is equipped with a living room, with a fitted kitchenette, with a balcony and with a car park.

#DestinationRiviera

## Euro 147 800

#### **FEATURES**

| City                  | Villeneuve-Loubet | Surface :        | 45 m² |
|-----------------------|-------------------|------------------|-------|
| Honorary payable by : | seller            | Carrez surface : | 45 m² |



# Date of energy audit: