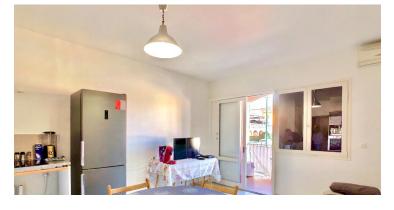

### **DESCRIPTION OF THE PROPERTY**

This flat of 45 m² (about 484 ft²), in a building of 4 floors contains 1 room, 1 bathroom and 1 toilet.

It is composed of a living/dining room, a small equipped kitchenette, a bedroom with a dressing room and a bathroom with toilet.

It is equipped with a living room, with a fitted kitchenette, with a balcony and with a car park.

#DestinationRiviera