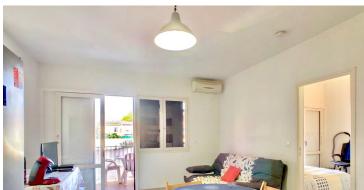

### **DESCRIPTION OF THE PROPERTY**

This flat of 45 m² (about 484 ft²), in a building of 4 floors contains 1 room, 1 bathroom and 1 toilet.

It is composed of a living/dining room, a small equipped kitchenette, a bedroom with a dressing room and a bathroom with toilet.